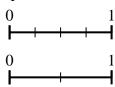

6. \_\_\_\_\_

7. \_\_\_\_\_

8. \_\_\_\_\_

5) Using the number lines shown, what is the 6) equivalent fraction to  $\frac{3}{3}$ ?

6) Using the number lines shown, what is the equivalent fraction to  $\frac{4}{8}$ ?

Answers

Using the number lines shown, what is the 4) equivalent fraction to  $\frac{6}{6}$ ?

Using the number lines shown, what is the equivalent fraction to  $\frac{2}{6}$ ?

Using the number lines shown, what is the 6) equivalent fraction to  $\frac{3}{3}$ ?

Using the number lines shown, what is the equivalent fraction to  $\frac{4}{8}$ ?

7) Using the number lines shown, what is the 8) equivalent fraction to  $\frac{4}{4}$ ?

Using the number lines shown, what is the equivalent fraction to  $\frac{1}{4}$ ?