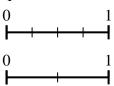

6. \_\_\_\_\_

7. \_\_\_\_\_

8. \_\_\_\_\_

5) Using the number lines shown, what is the 6) equivalent fraction to  $\frac{3}{3}$ ?

6) Using the number lines shown, what is the equivalent fraction to  $\frac{4}{8}$ ?

7) Using the number lines shown, what is the 8) equivalent fraction to  $\frac{4}{4}$ ?

3) Using the number lines shown, what is the equivalent fraction to  $\frac{1}{4}$ ?