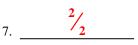

7) Using the number lines shown, what is the 8) equivalent fraction to  $\frac{4}{4}$ ?

3) Using the number lines shown, what is the equivalent fraction to  $\frac{1}{4}$ ?

Using the number lines shown, what is the equivalent fraction to  $\frac{4}{8}$ ?

7) Using the number lines shown, what is the 8) equivalent fraction to  $\frac{4}{4}$ ?

Using the number lines shown, what is the equivalent fraction to  $\frac{1}{4}$ ?