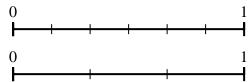

7) Using the number lines shown, what is the 8) equivalent fraction to  $\frac{4}{4}$ ?

3) Using the number lines shown, what is the equivalent fraction to  $\frac{1}{4}$ ?