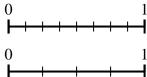

Use the number lines to answer the questions.

1) Using the number lines shown, what is the 2) equivalent fraction to  $\frac{6}{8}$ ?

Using the number lines shown, what is the equivalent fraction to  $\frac{8}{8}$ ?

Answers

1. \_\_\_\_\_

2. \_\_\_\_\_

3. \_\_\_\_\_

..\_\_\_\_

3) Using the number lines shown, what is the 4) equivalent fraction to  $\frac{6}{6}$ ?

Using the number lines shown, what is the equivalent fraction to  $\frac{2}{6}$ ?

## Use the number lines to answer the questions.

Using the number lines shown, what is the 2) equivalent fraction to  $\frac{6}{8}$ ?

Using the number lines shown, what is the equivalent fraction to  $\frac{8}{8}$ ?