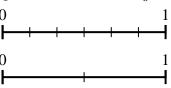

6. \_\_\_\_\_

7. \_\_\_\_\_

8. \_\_\_\_\_

5) Using the number lines shown, what is the 6) equivalent fraction to  $\frac{3}{3}$ ?

6) Using the number lines shown, what is the equivalent fraction to  $\frac{4}{8}$ ?

7) Using the number lines shown, what is the 8) equivalent fraction to  $\frac{4}{4}$ ?

3) Using the number lines shown, what is the equivalent fraction to  $\frac{1}{4}$ ?

Using the number lines shown, what is the equivalent fraction to  $\frac{4}{8}$ ?

7) Using the number lines shown, what is the 8) equivalent fraction to  $\frac{4}{4}$ ?

Using the number lines shown, what is the equivalent fraction to  $\frac{1}{4}$ ?