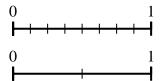

Answers

1. \_\_\_\_\_

2. \_\_\_\_\_

3. \_\_\_\_\_

..\_\_\_\_

3) Using the number lines shown, what is the 4) equivalent fraction to  $\frac{6}{6}$ ?

Using the number lines shown, what is the equivalent fraction to  $\frac{2}{6}$ ?

Answers

Using the number lines shown, what is the 4) equivalent fraction to  $\frac{6}{6}$ ?

Using the number lines shown, what is the equivalent fraction to  $\frac{2}{6}$ ?

Using the number lines shown, what is the 6) equivalent fraction to  $\frac{3}{3}$ ?