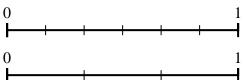

Use the number lines to answer the questions.

1) Using the number lines shown, what is the 2) equivalent fraction to  $\frac{6}{8}$ ?

Using the number lines shown, what is the equivalent fraction to  $\frac{8}{8}$ ?

Answers

1. \_\_\_\_\_

2. \_\_\_\_\_

3. \_\_\_\_\_

..\_\_\_\_

3) Using the number lines shown, what is the 4) equivalent fraction to  $\frac{6}{6}$ ?

Using the number lines shown, what is the equivalent fraction to  $\frac{2}{6}$ ?