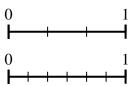

Answers

1. \_\_\_\_\_

2. \_\_\_\_\_

3. \_\_\_\_\_

..\_\_\_\_

3) Using the number lines shown, what is the 4) equivalent fraction to  $\frac{6}{6}$ ?

Using the number lines shown, what is the equivalent fraction to  $\frac{2}{6}$ ?

6. \_\_\_\_\_

7. \_\_\_\_\_

8. \_\_\_\_\_

5) Using the number lines shown, what is the 6) equivalent fraction to  $\frac{3}{3}$ ?

6) Using the number lines shown, what is the equivalent fraction to  $\frac{4}{8}$ ?