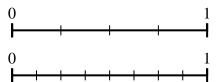

Use the number lines to answer the questions.

1) Using the number lines shown, what is the 2) equivalent fraction to  $\frac{6}{8}$ ?

Using the number lines shown, what is the equivalent fraction to  $\frac{8}{8}$ ?

## Use the number lines to answer the questions.

Using the number lines shown, what is the 2) equivalent fraction to  $\frac{6}{8}$ ?

Using the number lines shown, what is the equivalent fraction to  $\frac{8}{8}$ ?