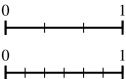

Use the number lines to answer the questions.

1) Using the number lines shown, what is the 2) equivalent fraction to  $\frac{6}{8}$ ?

Using the number lines shown, what is the equivalent fraction to  $\frac{8}{8}$ ?

## Use the number lines to answer the questions.

Using the number lines shown, what is the 2) equivalent fraction to  $\frac{6}{8}$ ?

Using the number lines shown, what is the equivalent fraction to  $\frac{8}{8}$ ?