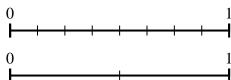

Answers

1. \_\_\_\_\_

2. \_\_\_\_\_

3. \_\_\_\_\_

..\_\_\_\_

3) Using the number lines shown, what is the 4) equivalent fraction to  $\frac{6}{6}$ ?

Using the number lines shown, what is the equivalent fraction to  $\frac{2}{6}$ ?

6. \_\_\_\_\_

7. \_\_\_\_\_

8. \_\_\_\_\_

5) Using the number lines shown, what is the 6) equivalent fraction to  $\frac{3}{3}$ ?

6) Using the number lines shown, what is the equivalent fraction to  $\frac{4}{8}$ ?

Answers

Using the number lines shown, what is the 4) equivalent fraction to  $\frac{6}{6}$ ?

Using the number lines shown, what is the equivalent fraction to  $\frac{2}{6}$ ?

Using the number lines shown, what is the 6) equivalent fraction to  $\frac{3}{3}$ ?