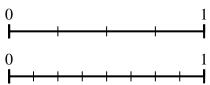

7) Using the number lines shown, what is the 8) equivalent fraction to  $\frac{4}{4}$ ?

3) Using the number lines shown, what is the equivalent fraction to  $\frac{1}{4}$ ?