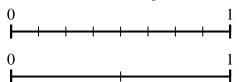

Answers

1. \_\_\_\_\_

2. \_\_\_\_\_

3. \_\_\_\_\_

..\_\_\_\_

3) Using the number lines shown, what is the 4) equivalent fraction to  $\frac{6}{6}$ ?

Using the number lines shown, what is the equivalent fraction to  $\frac{2}{6}$ ?

6. \_\_\_\_\_

7. \_\_\_\_\_

8. \_\_\_\_\_

5) Using the number lines shown, what is the 6) equivalent fraction to  $\frac{3}{3}$ ?

6) Using the number lines shown, what is the equivalent fraction to  $\frac{4}{8}$ ?