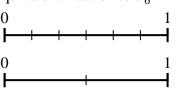

6. \_\_\_\_\_

7. \_\_\_\_\_

8. \_\_\_\_\_

5) Using the number lines shown, what is the 6) equivalent fraction to  $\frac{3}{3}$ ?

6) Using the number lines shown, what is the equivalent fraction to  $\frac{4}{8}$ ?

7) Using the number lines shown, what is the 8) equivalent fraction to  $\frac{4}{4}$ ?

3) Using the number lines shown, what is the equivalent fraction to  $\frac{1}{4}$ ?