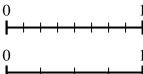

Use the number lines to answer the questions.

1) Using the number lines shown, what is the 2) equivalent fraction to  $\frac{6}{8}$ ?

Using the number lines shown, what is the equivalent fraction to  $\frac{8}{8}$ ?

Answers

1. \_\_\_\_\_

2. \_\_\_\_\_

3. \_\_\_\_\_

..\_\_\_\_

3) Using the number lines shown, what is the 4) equivalent fraction to  $\frac{6}{6}$ ?

Using the number lines shown, what is the equivalent fraction to  $\frac{2}{6}$ ?